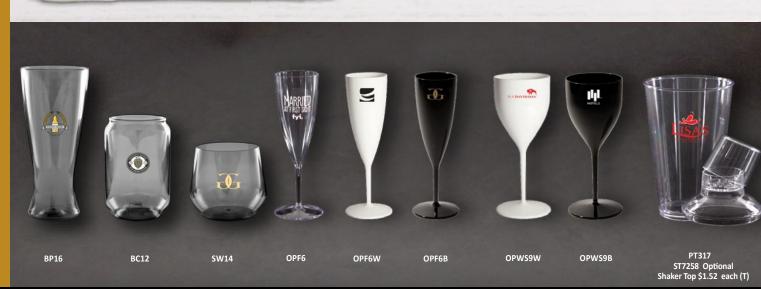

### CUPS

| White Stadium Cups                  | 14-15 |
|-------------------------------------|-------|
| Translucent, Mood, & Colored        | 16-17 |
| Stadium Cups                        |       |
| Clear Soft Sided Plastic Cups       | 18-19 |
| EasyLine Plastic Cups               | 20-21 |
| Translucent Soft Sided Plastic Cups | 22-23 |
| Sampling Items                      | 24-25 |
| Hard Sided Cups, Tumblers,          | 26-27 |
| & Stemware                          |       |
| Frost Flex Tumblers                 | 28-29 |
| Keepsake Collection                 | 30-31 |
| Compostable Paper Hot Cups          | 32-33 |
| Paper Hot Cups                      | 34-35 |
| Coffee Cup Sleeves & Double Wall    | 36-37 |
| Insulated Cups                      |       |
| Foam Cups                           | 38-39 |
| Insulated Coffee and Party Tumblers |       |
|                                     |       |