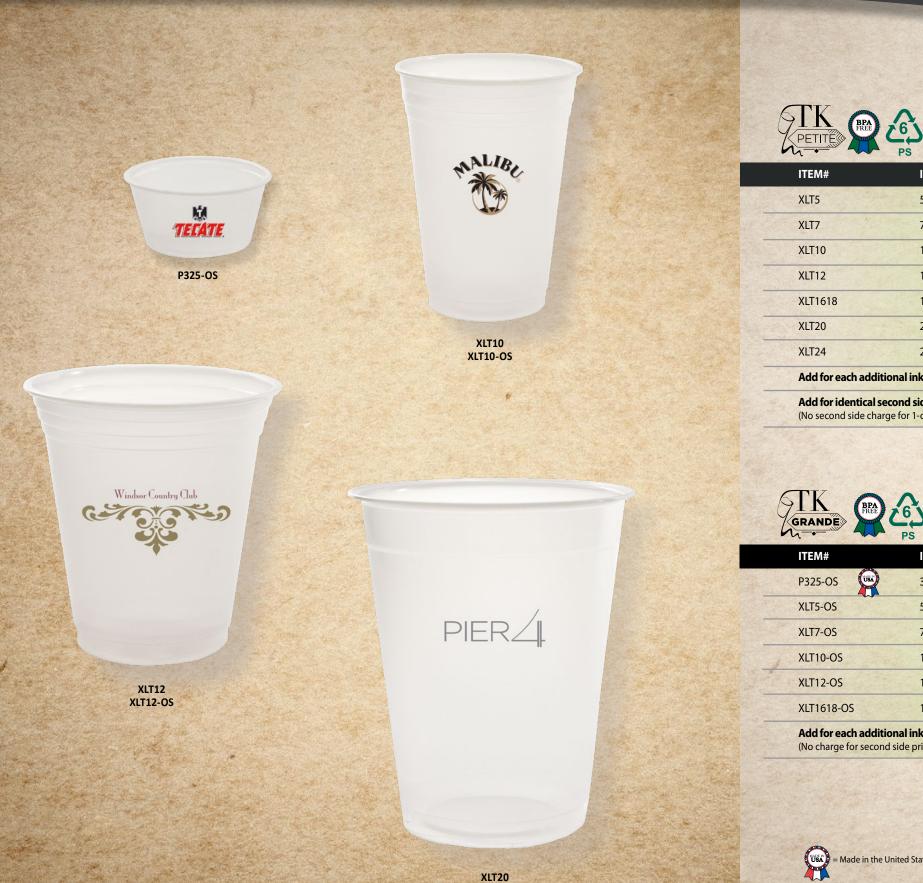

for each additional ink color per image<br>(No charge for second side print) |         | \$0.020  | \$0.020    | \$0.014    | \$0.011    | \$0.009                 |
| A-color process p | ot available                                                                     | 1       | For addi | tional cha | raps and i | oformation | refer to page 59 arid 1 |

Please visit us at www.tkcups-sorgs.com



| INCLUDED FOUND FUNITION | PRICE PER | PIECE - INCLUDES | 1-COLOR PRINT (5R) |
|-------------------------|-----------|------------------|--------------------|
|-------------------------|-----------|------------------|--------------------|

For additional charges and information refer to page 58, grid B

PRICE PER PIECE - INCLUDES 1-COLOR PRINT (3RSTU)

# **TRANSLUCENT SOFT-SIDED PLASTIC CUPS**



| K PETITE         | PS                                |
|------------------|-----------------------------------|
| ITEM#            | ITEM DESCRIPTION                  |
| XLT5             | 5 oz. Translucent Plastic Cup     |
| XLT7             | 7 oz. Translucent Plastic Cup     |
| XLT10            | 10 oz. Translucent Plastic Cup    |
| XLT12            | 12 oz. Translucent Plastic Cup    |
| XLT1618          | 16/18 oz. Translucent Plastic Cup |
| XLT20            | 20 oz. Translucent Plastic Cup    |
| XLT24            | 24 oz. Translucent Plastic Cup    |
| Add for each add | itional ink color per image       |

Add for identical second side multi color prints (No second side charge for 1-color print)



|              | and the second |