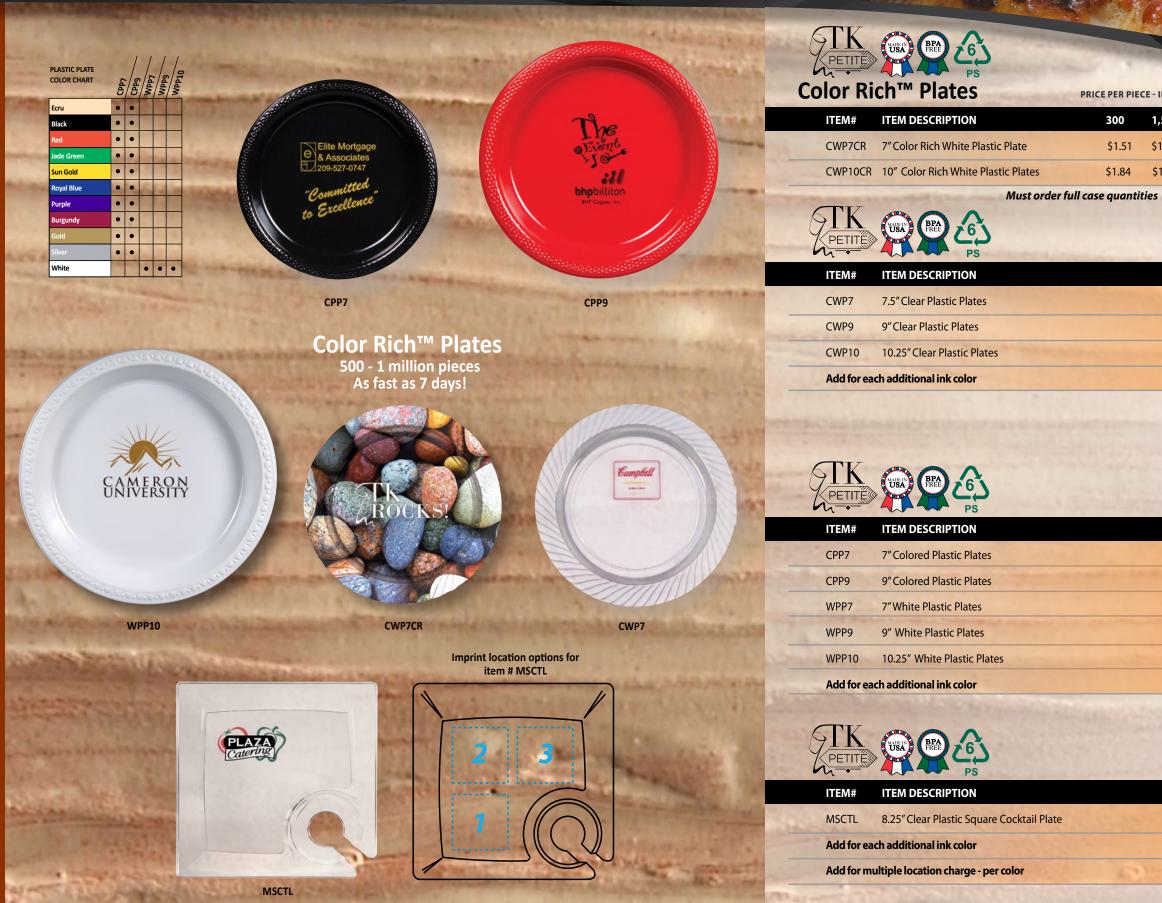

| \$79.80    | \$33.85  | \$20.83  | \$10.93 | \$9.45                          |  |
| Add for 2nd        | d side each ac                                                                                                                              | dditional common color                        | \$44.83    | \$22.36  | \$4.93   | \$2.66  | \$1.41                          |  |
| Common c           | Common color=second side ink colors that are common to the first side. (If second side colors are NOT common, additional charges will apply |                                               |            |          |          |         |                                 |  |

Made from 40% recycled material

For additional charges and information refer to page 59, grid L

# PLASTIC PLATES



 PRICE PER PIECE - INCLUDES FULL COLOR PRINT (ST)

 300
 1,500
 2,500
 5,000
 10,000

 \$1.51
 \$1.38
 \$1.21
 \$1.24
 \$1.22

\$1.50

\$1.52

\$1.67 ies \$1.59

For additional charges and information refer to page 58, grid E

PRICE PER PIECE - INCLUDES 1-COLOR PRINT (6R)

|        |        |        | LE INCLUDES | I COLONI | KINT (OK) |  |
|--------|--------|--------|-------------|----------|-----------|--|
| 100    | 250    | 500    | 1,000       | 2,500    | 5,000     |  |
| \$2.53 | \$2.05 | \$1.88 | \$1.82      | \$1.73   | \$1.64    |  |
| \$2.81 | \$2.33 | \$2.17 | \$2.06      | \$2.03   | \$1.94    |  |
| \$3.13 | \$2.67 | \$2.48 | \$2.40      | \$2.34   | \$2.23    |  |
| \$0.66 | \$0.39 | \$0.37 | \$0.33      | \$0.32   | \$0.30    |  |

For additional charges and information r