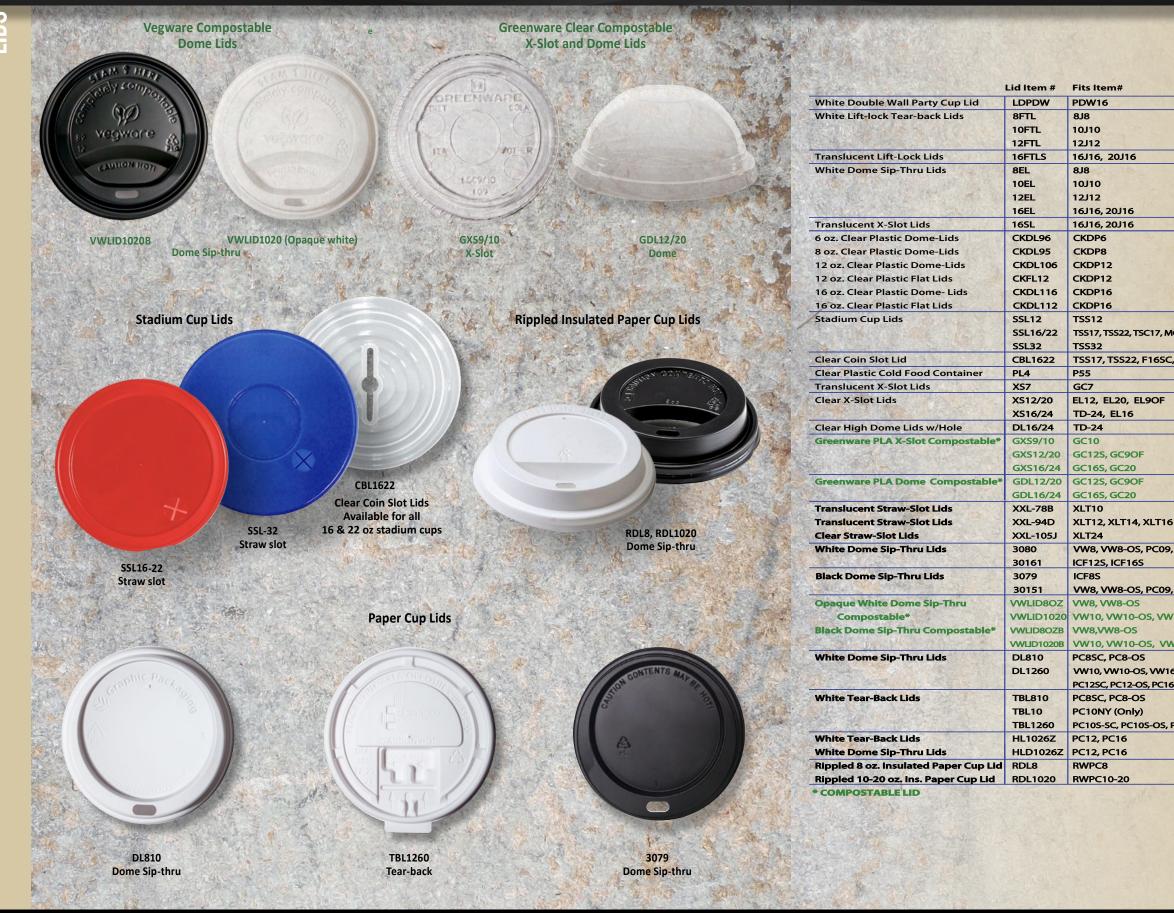

.87 | \$0.87 | \$0.87 (T) |  |
| s last | \$2.47 | \$2.35 | \$2.21 | \$2.09 | \$2.04     |  |

#### PRICE PER PIECE - INCLUDES 1-COLOR PRINT (6R)

|    | 100    | 250    | 500    | 1,000  | 2,500  | 5,000  |  |
|----|--------|--------|--------|--------|--------|--------|--|
|    | \$2.60 | \$2.42 | \$2.36 | \$2.25 | \$2.19 | \$2.14 |  |
|    | \$0.58 | \$0.40 | \$0.35 | \$0.29 | \$0.27 | \$0.24 |  |
| 14 | \$0.31 | \$0.22 | \$0.20 | \$0.16 | \$0.15 | \$0.12 |  |

#### PRICE PER PIECE - INCLUDES 1-COLOR PRINT (5R)

|             | 100    | 250    | 500    | 1,000  | 2,500  |  |
|-------------|--------|--------|--------|--------|--------|--|
| oplies last | \$1.94 | \$1.81 | \$1.69 | \$1.59 | \$1.56 |  |

#### HAND WASH ONLY.

For additional charges and information refer to page 60, grid D



|                                                                                                                 | Colors               | Case/Sleeve F | Price Per Sleeve |
|-----------------------------------------------------------------------------------------------------------------|----------------------|---------------|------------------|
|                                                                                                                 | White                | 1000/100      | \$ 0.63(T)each   |
|                                                                                                                 | White                | 1000/100      | \$ 6.65(T)       |
|