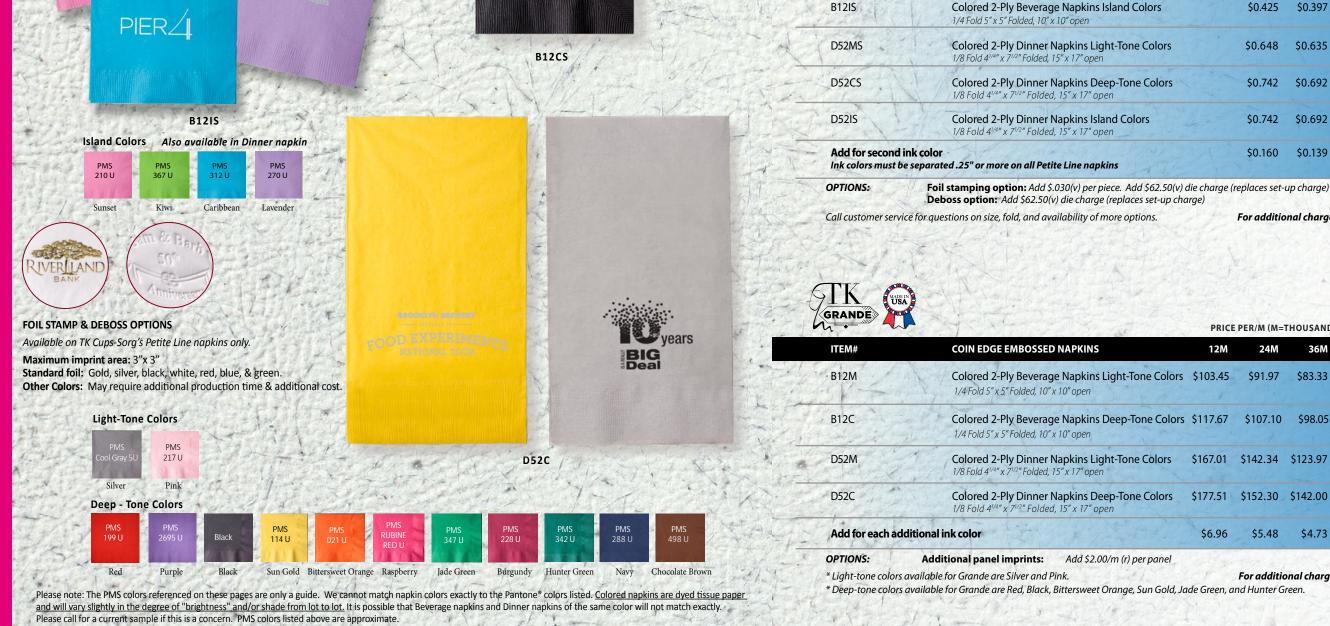

# **COLORED NAPKINS**

.

# **Island Colors**

Color inks are not recommended on color napkins. Please choose from black ink, metallic inks, foil or deboss options.

(MADE IN USA)

ITEM#

B12MS

B12CS

COIN EDGE EMBOSSED NAPKINS

1/4 Fold 5" x 5" Folded, 10" x 10" open

1/4 Fold 5" x 5" Folded, 10" x 10" open

Colored 2-Ply Beverage Napkins Light-Tone

Colored 2-Ply Beverage Napkins Deep-Tone

| all the  | PRICE PER PIECE - INCLUDES 1-COLOR PRINT (5R) |         |         |         |         |  |  |  |
|----------|-----------------------------------------------|---------|---------|---------|---------|--|--|--|
|          | 250                                           | 500     | 1,000   | 2,500   | 5,000   |  |  |  |
| Colors   | \$0.420                                       | \$0.391 | \$0.287 | \$0.223 | \$0.201 |  |  |  |
| e Colors | \$0.425                                       | \$0.397 | \$0.296 | \$0.232 | \$0.218 |  |  |  |
| ors      | \$0.425                                       | \$0.397 | \$0.296 | \$0.232 | \$0.218 |  |  |  |
| olors    | \$0.648                                       | \$0.635 | \$0.468 | \$0.362 | \$0.325 |  |  |  |
| olors    | \$0.742                                       | \$0.692 | \$0.501 | \$0.394 | \$0.362 |  |  |  |
|          | \$0.742                                       | \$0.692 | \$0.501 | \$0.394 | \$0.362 |  |  |  |
|          | \$0.160                                       | \$0.139 | \$0.100 | \$0.084 | \$0.070 |  |  |  |

For additional charges and information refer to page 58, grid A

| 12     | PRICE    | PER/M (M= | (HOUSAND) | - INCLUDES 1 | -COLOR PRI | NT (3RSTU) |  |
|--------|----------|-----------|-----------|--------------|------------|------------|--|
|        | 12M      | 24M       | 36M       | 60M          | 120M       | 252M       |  |
| Colors | \$103.45 | \$91.97   | \$83.33   | \$68.96      | \$63.04    | \$50.11    |  |
| Colors | \$117.67 | \$107.10  | \$98.05   | \$78.44      | \$74.68    | \$64.49    |  |
| olors  | \$167.01 | \$142.34  | \$123.97  | \$103.33     | \$96.30    | \$75.44    |  |
| olors  | \$177.51 | \$152.30  | \$142.00  | \$117.02     | \$109.47   | \$82.85    |  |
|        | \$6.96   | \$5.48    | \$4.73    | \$3.71       | \$2.63     | \$2.39     |  |
|        |          |           |           |              |            |            |  |

For additional charges and information refer to page 59, grid H