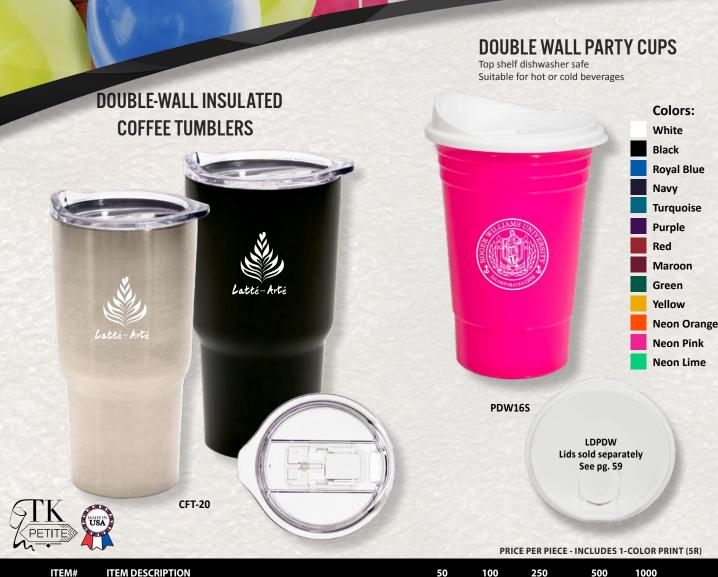

### CUPS

| White Stadium Cups                  | 14-15 |
|-------------------------------------|-------|
| Translucent, Mood, & Colored        | 16-17 |
| Stadium Cups                        |       |
| Clear Soft Sided Plastic Cups       | 18-19 |
| EasyLine Plastic Cups               | 20-21 |
| Translucent Soft Sided Plastic Cups | 22-23 |
| Sampling Items                      | 24-25 |
| Hard Sided Cups, Tumblers,          | 26-27 |
| & Stemware                          |       |
| Frost Flex Tumblers                 | 28-29 |
| Keepsake Collection                 | 30-31 |
| Compostable Paper Hot Cups          | 32-33 |
| Paper Hot Cups                      | 34-35 |
| Coffee Cup Sleeves & Double Wall    | 36-37 |
| Insulated Cups                      |       |
| Foam Cups                           | 38-39 |
| Insulated Coffee and Party Tumblers |       |
|                                     |       |