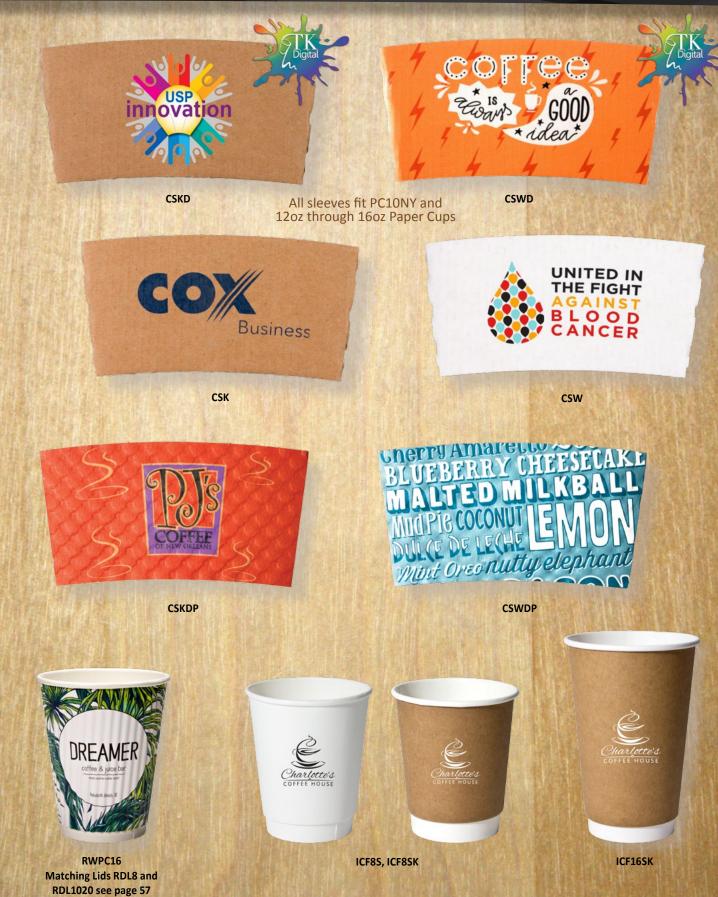

14 \$12.23 \$11.35                                                                                                                                                                                                                                                                | \$281.06 | \$270.16 | \$218.95 | \$202.05 | \$199.71 |
|                                                                                                                                                                                                                                                                                                        | \$23.29  | \$17.47  | \$15.14  | \$12.23  | \$11.35  |

For additional charges and information refer to page 60, grid M

### EE CUP SLEEVES / CUPS DOUBLE WALL INSULATED



| Charles -