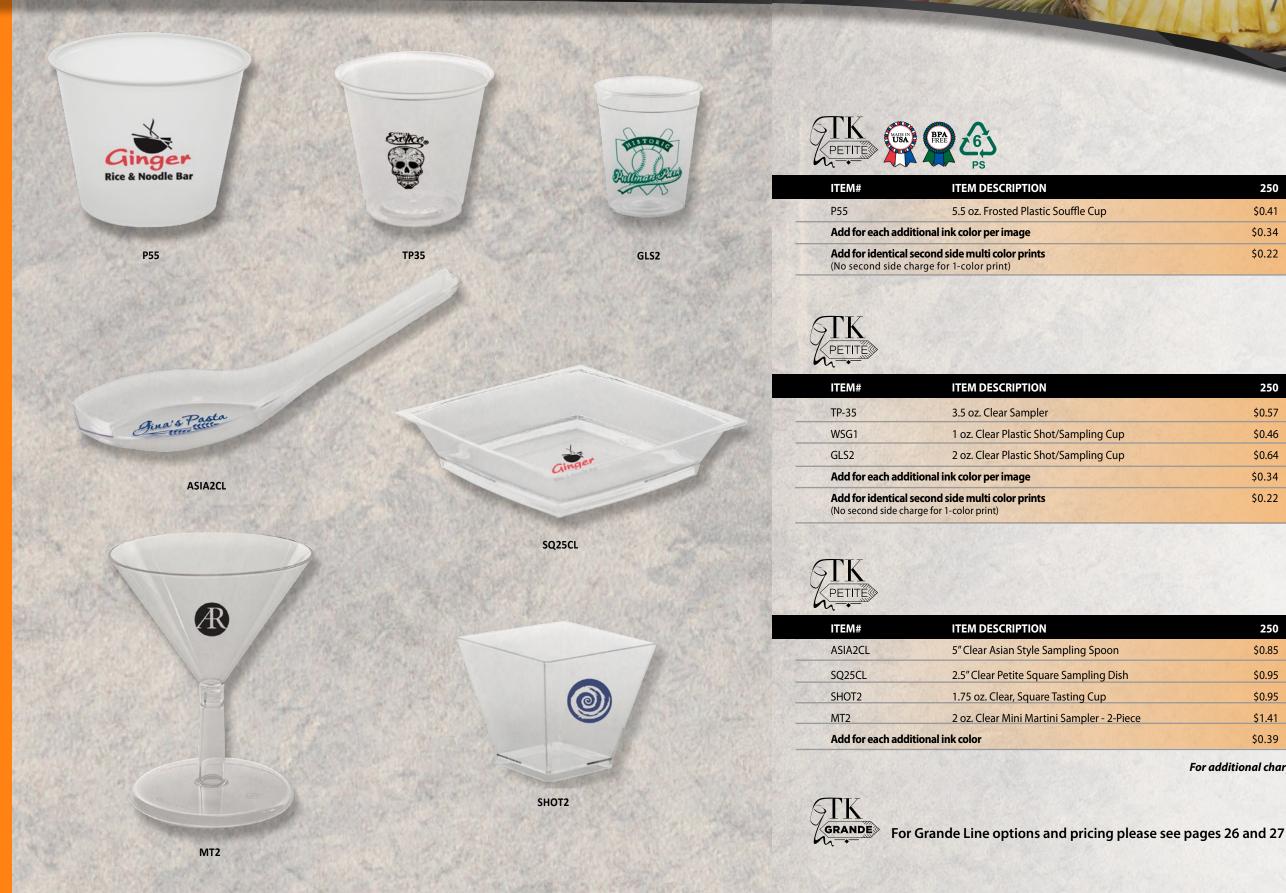

R PIECE - INCLUDES 1-COLOR PRINT (3RSTU)

| 10,000  | 25,000  | 50,000  | 75,000  | 100,000 | 250,000 |  |
|---------|---------|---------|---------|---------|---------|--|
| \$0.159 | \$0.151 | \$0.131 | \$0.113 | \$0.102 | \$0.092 |  |
| \$0.172 | \$0.165 | \$0.145 | \$0.129 | \$0.116 | \$0.105 |  |
| \$0.172 | \$0.165 | \$0.145 | \$0.129 | \$0.116 | \$0.105 |  |
| \$0.172 | \$0.165 | \$0.145 | \$0.129 | \$0.116 | \$0.105 |  |
| \$0.243 | \$0.232 | \$0.191 | \$0.171 | \$0.153 | \$0.139 |  |
| \$0.267 | \$0.257 | \$0.246 | \$0.220 | \$0.198 | \$0.177 |  |
| \$0.020 | \$0.020 | \$0.020 | \$0.014 | \$0.011 | \$0.009 |  |
|         |         |         |         |         |         |  |

For additional charges and information refer to page 59, grid I

### MPLING ITEMS SA

**SAMPLING ITEMS** 





| 250    | 500    | 1,000  | 2,500  | 5,000  |  |
|--------|--------|--------|--------|--------|--|
| \$0.41 | \$0.35 | \$0.29 | \$0.26 | \$0.25 |  |
| \$0.34 | \$0.27 | \$0.21 | \$0.15 | \$0.13 |  |
| \$0.22 | \$0.20 | \$0.15 | \$0.14 | \$0.12 |  |

#### **PRICE PER PIECE - INCLUDES 1-COLOR PRINT (5R)**

PRICE PER PIECE - INCLUDES 1-COLOR PRINT (5R)

| 250    | 500    | 1,000  | 2,500  | 5,000  |  |
|--------|--------|--------|--------|--------|--|
| \$0.57 | \$0.40 | \$0.35 | \$0.30 | \$0.28 |  |
| \$0.46 | \$0.34 | \$0.28 | \$0.25 | \$0.23 |  |
| \$0.64 | \$0.54 | \$0.48 | \$0.43 | \$0.40 |  |
| \$0.34 | \$0.27 | \$0.21 | \$0.15 | \$0.13 |  |
| \$0.22 | \$0.20 | \$0.15 | \$0.14 | \$0.12 |  |
|        |        |        |        |        |  |

#### PRICE PER PIECE - INCLUDES 1-COLOR P