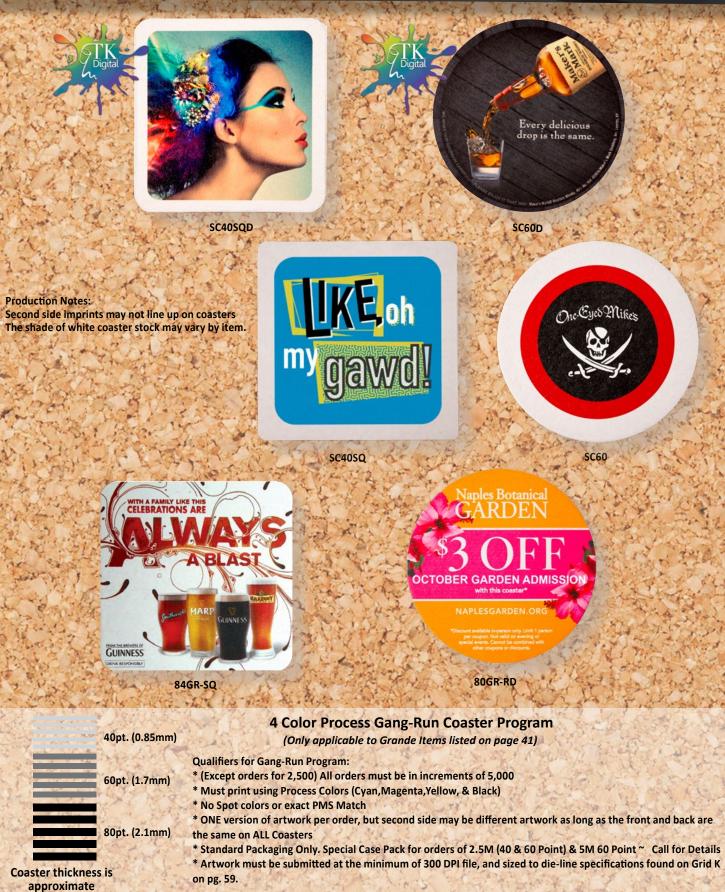

### COASTERS

Coasters ..... ..40-43

| Compostable Paper Plates |  |
|--------------------------|--|
| Plastic Plates           |  |
| Paper Plates             |  |