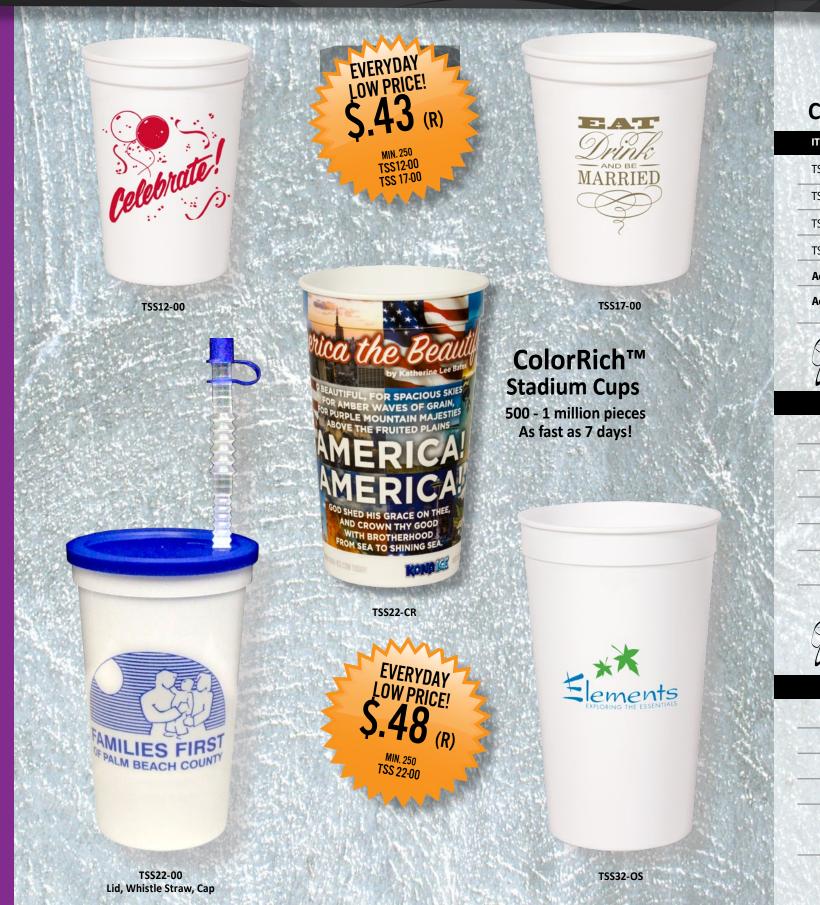

# STADIUM

### **ColorRich™ Stadium Cups**

| ITEM#    | ITEM DESCRIPTION                   |
|----------|------------------------------------|
| TSS12-CR | 12 oz. Color Rich Smooth White Cup |
| TSS17-CR | 16 oz. Color Rich Smooth White Cup |
| TSS22-CR | 22 oz. Color Rich Smooth White Cup |
| TSS32-CR | 32 oz. Color Rich Smooth White Cup |

-

Add for full wrap

| ITEM#             | ITEM DESCRIPTION                            |  |  |  |  |
|-------------------|---------------------------------------------|--|--|--|--|
| TSS12-00          | 12 oz. Smooth White Cup                     |  |  |  |  |
| TSS17-00          | 16 oz. Smooth White Cup                     |  |  |  |  |
| TSS22-00          | 22 oz. Smooth White Cup                     |  |  |  |  |
| TSS32-00          | 32 oz. Smooth White Cup                     |  |  |  |  |
| Add for each addi | Add for each additional ink color per image |  |  |  |  |

Add for identical second side multi color prints (No second side charge for 1-color print)

| ITEM#              | ITEM DESCRIPTION        |  |
|--------------------|-------------------------|--|
| TSS12-OS           | 12 oz. Smooth White Cup |  |
| TSS17-OS           | 16 oz. Smooth White Cup |  |
| TSS22-OS           | 22 oz. Smooth White Cup |  |
| TSS32-OS           | 32 oz. Smooth White Cup |  |
| Add fay as the add | tional intralay         |  |