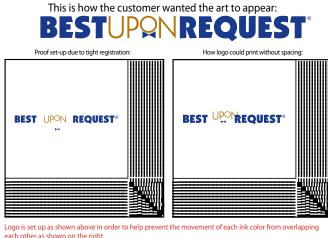

| not available                                                                                                   |
|                                  |                                                                                                                 |

#### **ENVIRONMENTAL LOGOS**







213 Recyclable, contains PETE or PET (Polyethylene Terephthalate). PETE

5 Recyclable, contains PP (Polypropylene).

Contains PS (Polystyrene) (Styrofoam)

ذك OTHER

6

Recyclable, contains a mix of plastics that include polycarbonate.

## **Tight Registration**

One of the challenges of printing 2-color imprints on our low quantity Petite Line Napkins is registering artwork with colors that are too close together.

> We require at least a 1/4" space between each imprint color.



### **Colored Ink on Colored and Kraft Products**

Non-opaque ink is used when printing napkins. The color of the napkin shows through the ink, which is why we are unable to guarantee exact color match. We only recommend printing black, metallic gold, or metallic silver inks on colored napkins. Another alternative is to print a foil imprint (see foil stamping below). If printing regular PMS ink colors on colored products, we suggest a pre-production proof to be done if you are concerned.



This is a sample of how the color of inks can vary when printed on colored products. This is not an exact representation. This is simply meant to explain why we do not guarantee or recommend printing all PMS colors on colored products. Please visit www.tkcups-sorgs.com for our list of recommended inks