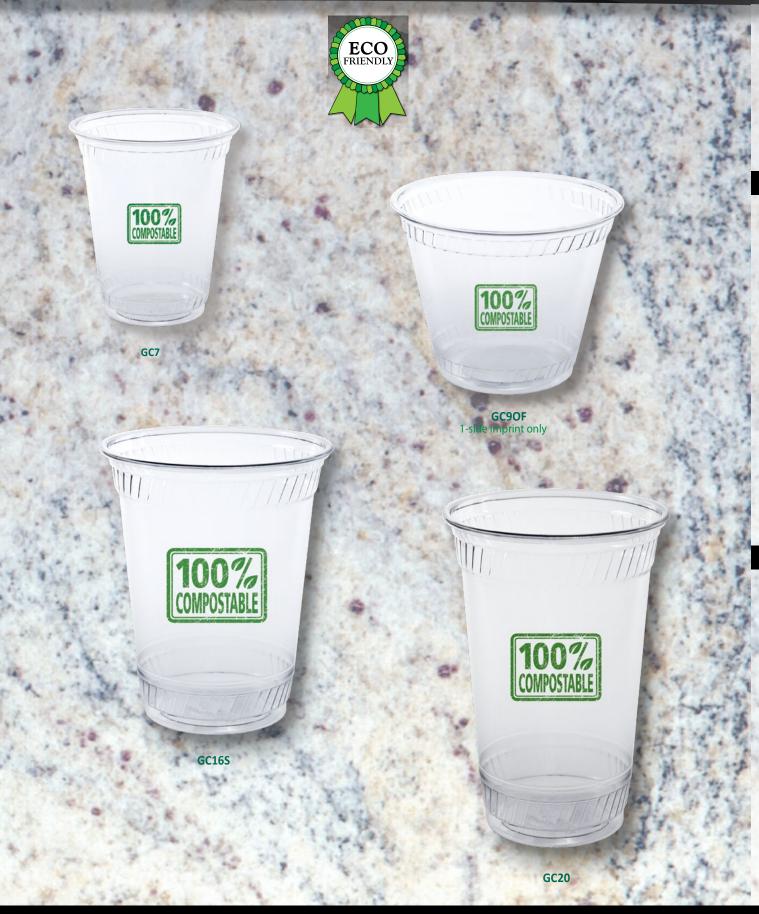

\$0.66       \$0.60       \$0.54       \$0.53         \$0.77       \$0.69       \$0.61       \$0.60         \$0.89       \$0.84       \$0.76       \$0.72         \$0.73       \$0.66       \$0.58       \$0.57         \$0.84       \$0.77       \$0.69       \$0.66         \$0.84       \$0.76       \$0.57         \$0.84       \$0.77       \$0.69       \$0.66         \$0.84       \$0.77       \$0.69       \$0.66         \$0.84       \$0.77       \$0.69       \$0.66 |

For additional charges and information refer to page 58, grid B

#### PRICE PER PIECE - INCLUDES 1-COLOR PRINT (3RSTU)

For additional charges and information refer to page 59, grid I

#### PRICE PER PIECE - INCLUDES 1-COLOR PRINT (5R)

For additional charges and information refer to page 58, grid B

# **CLEAR SOFT-SIDED CUPS**



|   | TK<br>PETITE |                                      |
|---|--------------|--------------------------------------|
|   | ITEM#        | ITEM DESCRIPTION                     |
|   | GC7          | 7 oz. Greenware Cup                  |
|   | GC9OF        | 9 oz. Greenware Squat Cup 1-side imp |
|   | GC10         | 10 oz. Greenware Cup                 |
|   | GC12S        | 12/14 oz. Greenware Cup              |
| 1 | GC16S        | 16/18 oz. Greenware Cup              |
|   | GC20         | 20 oz. Greenware Cup                 |
|   | TD-24        | 24 oz. Clear Plastic Cup             |

Add for each additional ink color per image

Add for identical second side multi color prints

(No second side charge for 1-color print)



|          | ITEM#                      | ITEM DESCRIPTIO