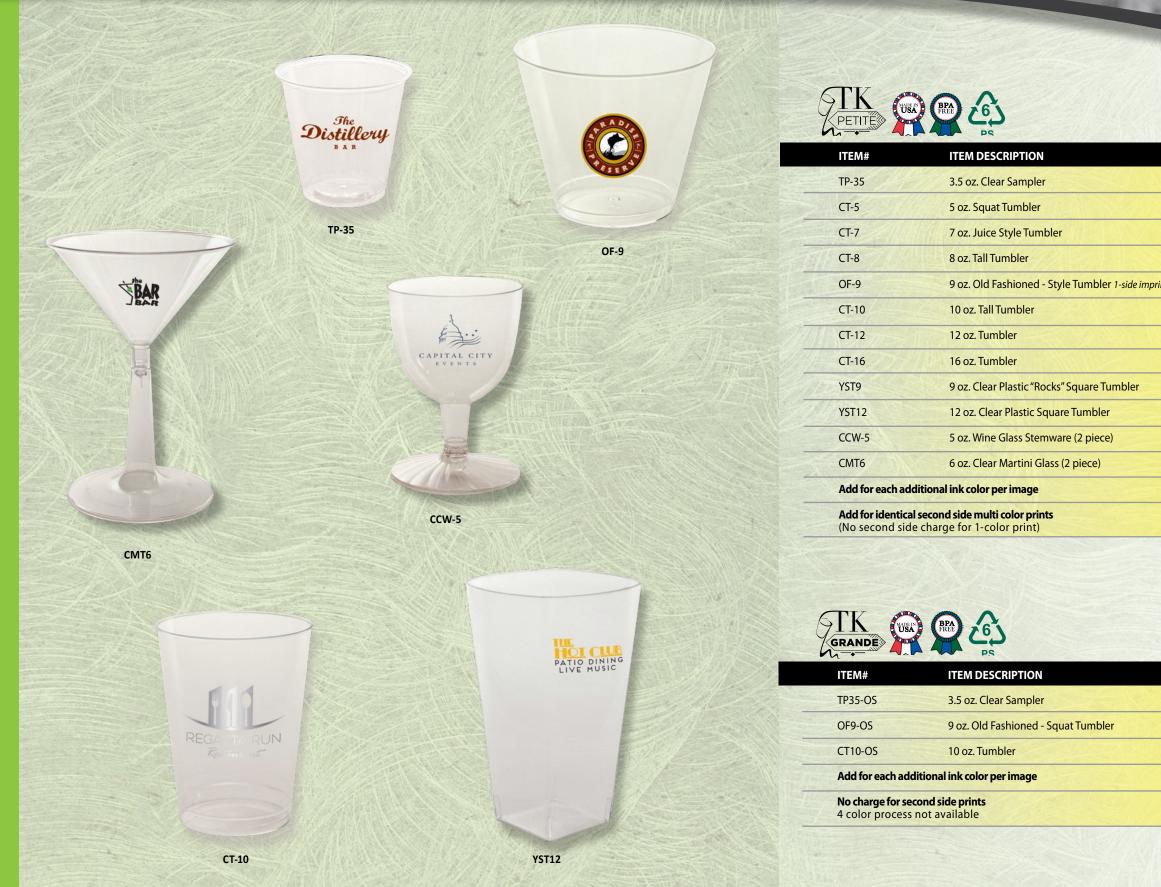

\$0.40 | \$0.35 | \$0.30 | \$0.28 |  |
| \$0.46 | \$0.34 | \$0.28 | \$0.25 | \$0.23 |  |
| \$0.64 | \$0.54 | \$0.48 | \$0.43 | \$0.40 |  |
| \$0.34 | \$0.27 | \$0.21 | \$0.15 | \$0.13 |  |
| \$0.22 | \$0.20 | \$0.15 | \$0.14 | \$0.12 |  |
|        |        |        |        |        |  |

#### PRICE PER PIECE - INCLUDES 1-COLOR PRINT (5R)

| 250    | 500    | 1,000  | 2,500  | 5,000  |  |
|--------|--------|--------|--------|--------|--|
| \$0.85 | \$0.72 | \$0.66 | \$0.62 | \$0.61 |  |
| \$0.95 | \$0.83 | \$0.77 | \$0.73 | \$0.72 |  |
| \$0.95 | \$0.83 | \$0.77 | \$0.73 | \$0.72 |  |
| \$1.41 | \$1.29 | \$1.23 | \$1.20 | \$1.18 |  |
| \$0.39 | \$0.34 | \$0.28 | \$0.26 | \$0.23 |  |

For additional charges and information refer to page 58, grid B

# HARD-SIDED CUPS, TUMBLERS, & STEMWARE





|         | PRIC   | E PER PIECE | INCLUDES 1- | COLOR PRIM | NT (5R) |  |
|---------|--------|-------------|-------------|------------|---------|--|
|         | 250    | 500         | 1,000       | 2,500      | 5,000   |  |
|         | \$0.59 | \$0.42      | \$0.36      | \$0.32     | \$0.29  |  |
|         | \$0.63 | \$0.51      | \$0.45      | \$0.41     | \$0.38  |  |
|         | \$0.63 | \$0.51      | \$0.45      | \$0.41     | \$0.38  |  |
|         | \$0.63 | \$0.51      | \$0.45      | \$0.41     | \$0.38  |  |
| nt only | \$0.63 | \$0.51      | \$0.45      | \$0.41     | \$0.38  |  |
|         | \$0.63 | \$0.51      | \$0.45      | \$0.41     | \$0.38  |  |
|         | \$0.72 | \$0.67      | \$0.57      | \$0.52     | \$0.47  |  |
|         | \$1.14 | \$0.99      | \$0.81