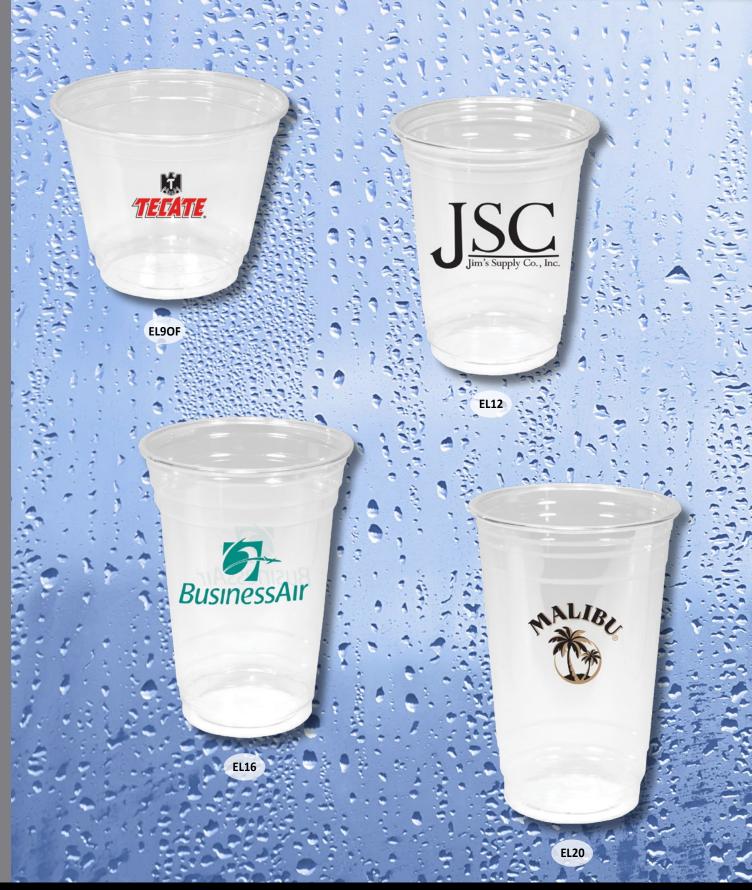

| \$0.99 | \$0.85        | \$0.78       | \$0.75    | \$0.73     |  |
|                       | \$1.07 | \$0.93        | \$0.85       | \$0.82    | \$0.81     |  |
| 1.9%                  | \$0.40 | \$0.35        | \$0.29       | \$0.27    | \$0.24     |  |
|                       | \$0.22 | \$0.20        | \$0.16       | \$0.15    | \$0.12     |  |
| and the second second |        |               |              |           |            |  |

For additional charges and information refer to page 58, grid B

| PRICE PER PIECE - INCLUDES 1-C | OLOR PRINT | (3RSTU) |
|--------------------------------|------------|---------|
|--------------------------------|------------|---------|

For additional charges and information refer to page 59, grid I

# EASYLINE<sup>™</sup> PLASTIC CUPS





|   | ITEM#           | ITEM DESCRIPTION                                                | 250    | 500    | 1,000  | 2,500  | 5,000  |
|---|-----------------|-----------------------------------------------------------------|--------|--------|--------|--------|--------|
| 1 | EL9OF           | 9 oz. EasyLine Clear Plastic Cup 1-side imprint                 | \$0.58 | \$0.47 | \$0.37 | \$0.35 | \$0.34 |
|   | EL12            | 12 oz. EasyLine Clear Plastic Cup                               | \$0.67 | \$0.59 | \$0.49 | \$0.45 | \$0.42 |
|   | EL16            | 16 oz. EasyLine Clear Plastic Cup                               | \$0.78 | \$0.68 | \$0.54 | \$0.51 | \$0.49 |
| 4 | EL20            | 20 oz. EasyLine Clear Plastic Cup                               | \$0.93 | \$0.80 | \$0.73 | \$0.