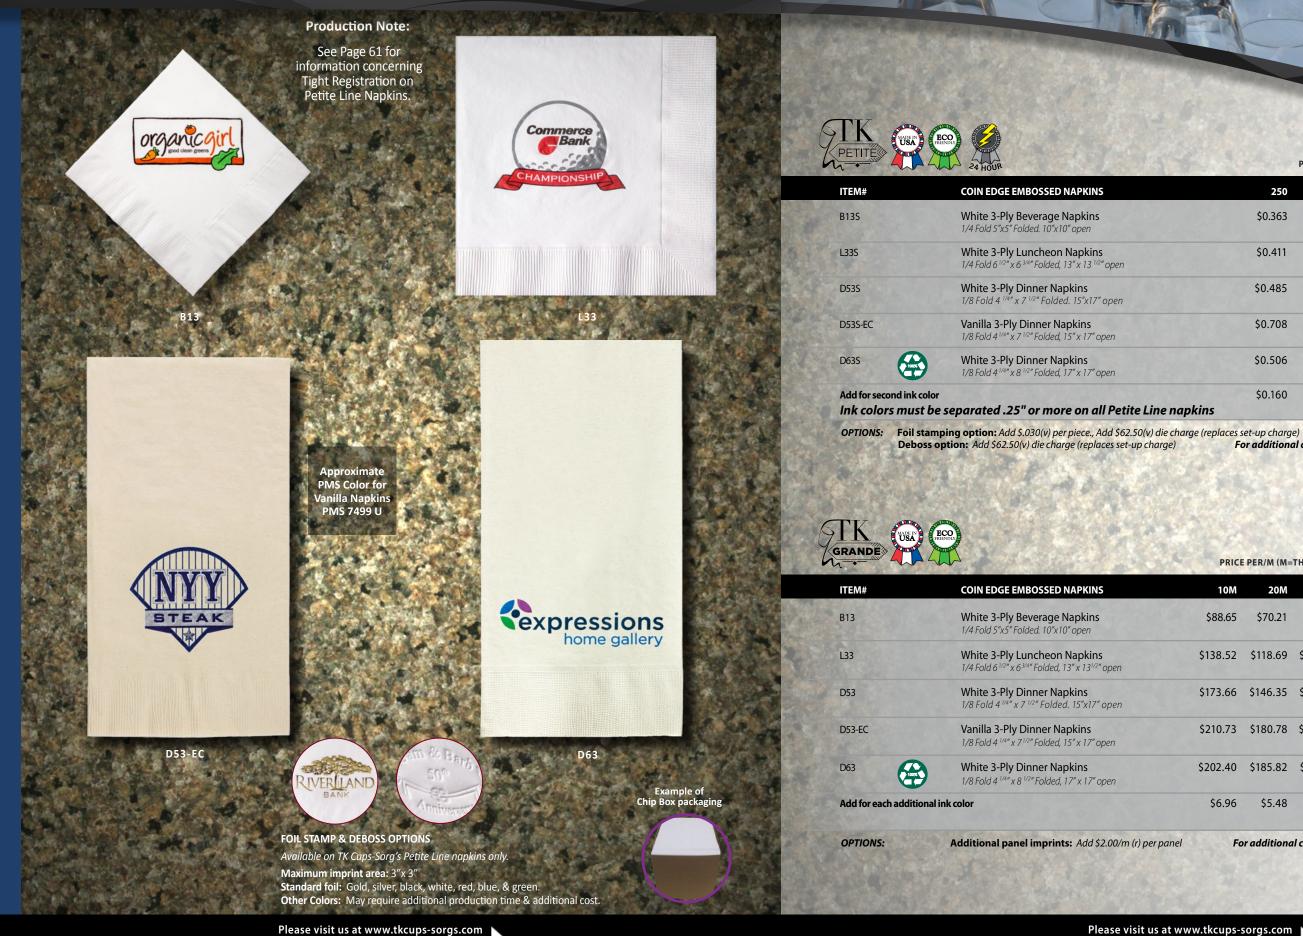

### VEN-ESO PKINS & GIIFST TOWFI S

|                                                                                                                                                                                                                                                                                                                                                                                                                                                                                                                                                                                                                                                                                                                                                                                                                                                                                                                                                                                                                                                                                                                                                                                                                                                                                                                                                                                                                                                                                                                                                                                                                                                                                                                                                                                                                                                                                                                                                                                                                                                                                                                                | -VINS & ANESI                             | IUTILLO                                                                               |                                                                                                            |                                                                                                                                                                           |
|--------------------------------------------------------------------------------------------------------------------------------------------------------------------------------------------------------------------------------------------------------------------------------------------------------------------------------------------------------------------------------------------------------------------------------------------------------------------------------------------------------------------------------------------------------------------------------------------------------------------------------------------------------------------------------------------------------------------------------------------------------------------------------------------------------------------------------------------------------------------------------------------------------------------------------------------------------------------------------------------------------------------------------------------------------------------------------------------------------------------------------------------------------------------------------------------------------------------------------------------------------------------------------------------------------------------------------------------------------------------------------------------------------------------------------------------------------------------------------------------------------------------------------------------------------------------------------------------------------------------------------------------------------------------------------------------------------------------------------------------------------------------------------------------------------------------------------------------------------------------------------------------------------------------------------------------------------------------------------------------------------------------------------------------------------------------------------------------------------------------------------|-------------------------------------------|---------------------------------------------------------------------------------------|------------------------------------------------------------------------------------------------------------|---------------------------------------------------------------------------------------------------------------------------------------------------------------------------|
| These nap                                                                                                                                                                                                                                                                                                                                                                                                                                                                                                                                                                                                                                                                                                                                                                                                                                                                                                                                                                                                                                                                                                                                                                                                                                                                                                                                                                                                                                                                                                                                                                                                                                                                                                                                                                                                                                                                                                                                                                                                                                                                                                                      | kins are a non-woven, paper/poly cloth re | placement                                                                             |                                                                                                            |                                                                                                                                                                           |
| The second                                                                                                                                                                                                                                                                                                                                                                                                                                                                                                                                                                                                                                                                                                                                                                                                                                                                                                                                                                                                                                                                                                                                                                                                                                                                                                                                                                                                                                                                                                                                                                                                                                                                                                                                                                                                                                                                                                                                                                                                                                                                                                                     | in the second                             |                                                                                       | = Indicates Lightning Rush Service available on this item                                                  |                                                                                                                                                                           |
|                                                                                                                                                                                                                                                                                                                                                                                                                                                                                                                                                                                                                                                                                                                                                                                                                                                                                                                                                                                                                                                                                                                                                                                                                                                                                                                                                                                                                                                                                                                                                                                                                                                                                                                                                                                                                                                                                                                                                                                                                                                                                                                                |                                           |                                                                                       |                                                                                                            | PRICE PER PIECE - INCLUDES 1-COLOR PRINT (5R)                                                                                                                             |
| and the second                                                                                                                                                                                                                                                                                                                                                                                                                                                                                                                                                                                                                                                                                                                                                                                                                                                                                                                                                                                                                                                                                                                                                                                                                                                                                                                                                                                                                                                                                                                                                                                                                                                                                                                                                                                                                                                                                                                                                                                                                                                                                                                 |                                           |                                                                                       | ITEM# ITEM DESCRIPTION                                                                                     | 250 500 1,000 2,500 5,000                                                                                                                                                 |
|                                                                                                                                                                                                                                                                                                                                                                                                                                                                                                                                                                                                                                                                                                                                                                                                                                                                                                                                                                                                                                                                                                                                                                                                                                                                                                                                                                                                                                                                                                                                                                                                                                                                                                                                                                                                                                                                                                                                                                                                                                                                                                                                |                                           | T                                                                                     | SEB14S Linen-Esque® Beverage Napkins<br>1/4 Fold 5"x5" Folded. 10"x10" open                                | \$0.544 \$0.526 \$0.355 \$0.316 \$0.299                                                                                                                                   |
|                                                                                                                                                                                                                                                                                                                                                                                                                                                                                                                                                                                                                                                                                                                                                                                                                                                                                                                                                                                                                                                                                                                                                                                                                                                                                                                                                                                                                                                                                                                                                                                                                                                                                                                                                                                                                                                                                                                                                                                                                                                                                                                                |                                           | cypress                                                                               | LEG134S Linen-Esque® Cost Saver Guest Towel<br>1/4 Fold 6 <sup>1/2</sup> *x5" Folded. 10"x13" open         | \$0.716 \$0.678 \$0.444 \$0.397 \$0.357                                                                                                                                   |
|                                                                                                                                                                                                                                                                                                                                                                                                                                                                                                                                                                                                                                                                                                                                                                                                                                                                                                                                                                                                                                                                                                                                                                                                                                                                                                                                                                                                                                                                                                                                                                                                                                                                                                                                                                                                                                                                                                                                                                                                                                                                                                                                |                                           | \$                                                                                    | SE16S Linen-Esque® Guest Towels<br>1/6 Fold 4 <sup>1/4</sup> " x 8 <sup>1/2</sup> " Folded, 12" x 17" open | \$0.743 \$0.603 \$0.465 \$0.408 \$0.377                                                                                                                                   |
|                                                                                                                                                                                                                                                                                                                                                                                                                                                                                                                                                                                                                                                                                                                                                                                                                                                                                                                                                                                                                                                                                                                                                                                                                                                                                                                                                                                                                                                                                                                                                                                                                                                                                                                                                                                                                                                                                                                                                                                                                                                                                                                                | ROBOWR                                    |                                                                                       | HT18 Linen-Esque® Dinner Napkins<br>1/8 Fold 4 <sup>1/4</sup> " x 8 <sup>1/2</sup> " Folded. 17"x17" open  | \$0.753 \$0.615 \$0.482 \$0.427 \$0.393                                                                                                                                   |
| WE Furniture                                                                                                                                                                                                                                                                                                                                                                                                                                                                                                                                                                                                                                                                                                                                                                                                                                                                                                                                                                                                                                                                                                                                                                                                                                                                                                                                                                                                                                                                                                                                                                                                                                                                                                                                                                                                                                                                                                                                                                                                                                                                                                                   | Rovve<br>Furniture                        |                                                                                       | Add for second ink color Ink colors must be separated .25" or more on all Petite Line napkins              | \$0.160 \$0.139 \$0.100 \$0.084 \$0.070                                                                                                                                   |
| RIVERLAND<br>BANK                                                                                                                                                                                                                                                                                                                                                                                                                                                                                                                                                                                                                                                                                                                                                                                                                                                                                                                                                                                                                                                                                                                                                                                                                                                                                                                                                                                                                                                                                                                                                                                                                                                                                                                                                                                                                                                                                                                                                                                                                                                                                                              |                                           |                                                                                       | GRANDE                                                                                                     |                                                                                                                                                                           |
| FOIL STAMP & DEBOSS OPTIONS                                                                                                                                                                                                                                                                                                                                                                                                                                                                                                                                                                                                                                                                                                                                                                                                                                                                                                                                                                                                                                                                                                                                                                                                                                                                                                                                                                                                                                                                                                                                                                                                                                                                                                                                                                                                                                                                                                                                                                                                                                                                                                    |                                           |                                                                                       |                                                                                                            | PRICE PER/M (M=THOUSAND) - INCLUDES 1-COLOR PRINT (3RSTU)                                                                                                                 |
| Available on TK Cups-Sorg's Petite Line napkins only.<br>Maximum imprint area: 3"x 3"<br>Standard foil: Gold, silver, black, white, red, blue, & gr                                                                                                                                                                                                                                                                                                                                                                                                                                                                                                                                                                                                                                                                                                                                                                                                                                                                                                                                                                                                                                                                                                                                                                                                                                                                                                                                                                                                                                                                                                                                                                                                                                                                                                                                                                                                                                                                                                                                                                            | reen                                      | THE BATTERY                                                                           | SEB14 Linen-Esque® Beverage Napkins<br>1/4 Fold 5"x5" Folded. 10"x10" open                                 | 10M         20M         30M         60M         120M         252M           \$262.21         \$144.99         \$141.30         \$128.74         \$117.69         \$107.95 |
| Other Colors: May require additional production time<br>additional cost.                                                                                                                                                                                                                                                                                                                                                                                                                                                                                                                                                                                                                                                                                                                                                                                                                                                                                                                                                                                                                                                                                                                                                                                                                                                                                                                                                                                                                                                                                                                                                                                                                                                                                                                                                                                                                                                                                                                                                                                                                                                       |                                           | CARRIAGE HOUSE INN                                                                    | LEG134 Linen-Esque® Cost Saver Guest Towel<br>1/4 Fold 5" x 6 <sup>1/2</sup> " Folded. 10"x13" open        | \$270.11 \$188.40 \$182.13 \$164.85 \$150.45 \$128.34                                                                                                                     |
|                                                                                                                                                                                                                                                                                                                                                                                                                                                                                                                                                                                                                                                                                                                                                                                                                                                                                                                                                                                                                                                                                                                                                                                                                                                                                                                                                                                                                                                                                                                                                                                                                                                                                                                                                                                                                                                                                                                                                                                                                                                                                                                                |                                           | Welcome.<br>For your comfort,<br>please use this towel                                | LEG174 Linen-Esque® Guest Towel<br>1/4 Fold 5" x 8 <sup>1/2</sup> " Folded, 10" x 17" open                 | \$277.88 \$230.79 \$226.08 \$207.24 \$189.60 \$174.81                                                                                                                     |
|                                                                                                                                                                                                                                                                                                                                                                                                                                                                                                                                                                                                                                                                                                                                                                                                                                                                                                                                                                                                                                                                                                                                                                                                                                                                                                                                                                                                                                                                                                                                                                                                                                                                                                                                                                                                                                                                                                                                                                                                                                                                                                                                | STORANTE C                                | rather than a wash cloth for<br>make-up removal or small spills.<br>Enjoy your visit. | SE16 Linen-Esque® Guest Towels<br>1/6 Fold 4 <sup>1/4</sup> " x 8 <sup>1/2</sup> " Folded, 12" x 17" open  | \$362.33 \$279.33 \$270.90 \$247.38 \$225.89 \$208.99                                                                                                                     |
|                                                                                                                                                                                                                                                                                                                                                                                                                                                                                                                                                                                                                                                                                                                                                                                                                                                                                                                                                                                                                                                                                                                                                                                                                                                                                                                                                                                                                                                                                                                                                                                                                                                                                                                                                                                                                                                                                                                                                                                                                                                                                                                                |                                           |                                                                                       | SE18 Linen-Esque® Dinner Napkins<br>1/8 Fold 4 <sup>1/4</sup> " x 8 <sup>1/2</sup> " Folded. 17"x17" open  | \$392.51 \$306.00 \$295.50 \$269.40 \$247.00 \$225.95                                                                                                                     |
| Starter<br>Starter                                                                                                                                                                                                                                                                                                                                                                                                                                                                                                                                                                                                                                                                                                                                                                                                                                                                                                                                                                                                                                                                                                                                                                                                                                                                                                                                                                                                                                                                                                                                                                                                                                                                                                                                                                                                                                                                                                                                                                                                                                                                                                             | PIZZERIA                                  |                                                                                       | Add for each additional ink color OPTIONS: Additional panel imprints: Add \$2.00/m (r) per panel           | \$6.96 \$5.48 \$4.73 \$3.71 \$2.63 \$2.39<br>For additional charges and information refer to page 59, grid G                                                              |
| Example of poly sleeve packaging                                                                                                                                                                                                                                                                                                                                                                                                                                                                                                                                                                                                                                                                                                                                                                                                                                                                                                                                                                                                                                                                                                                                                                                                                                                                                                                                                                                                                                                                                                                                                                                                                                                                                                                                                                                                                                                                                                                                                                                                                                                                                               |                                           |                                                                                       |                                                                                                            | . or additional charges and mormation refer to page 59, yhd G                                                                                                             |
| and the second s | SE18                                      | SE16S                                                                                 |                                                                                                            |                                                                                                                                                                           |

LINEN-ESQUE<sup>®</sup> NAPKINS & GUEST TOWELS