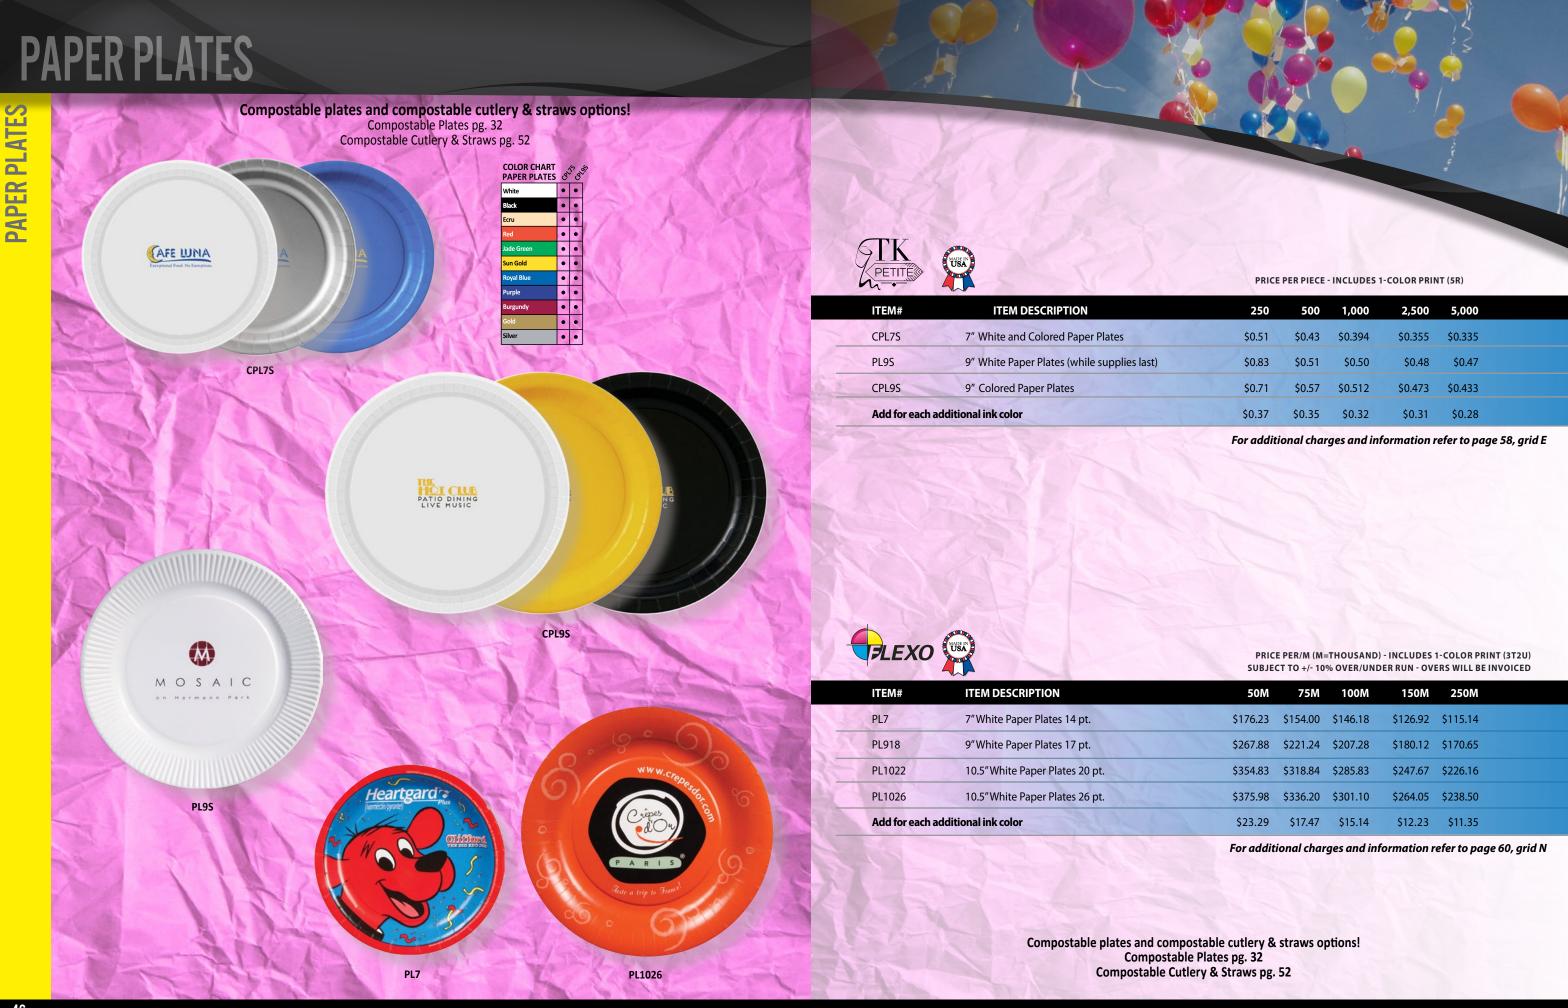

83 |    |

#### PRICE PER PIECE - INCLUDES 1-COLOR PRINT (5R)

For additional charges and information refer to page 58, grid E

| PRICE PER PIECE - INCLUDES 1-COLOR PRINT (6R) |        |        |        |        |        |  |  |
|-----------------------------------------------|--------|--------|--------|--------|--------|--|--|
| 100                                           | 250    | 500    | 1,000  | 2,500  | 5,000  |  |  |
| \$3.50                                        | \$3.11 | \$2.97 | \$2.91 | \$2.88 | \$2.86 |  |  |
| \$0.63                                        | \$0.37 | \$0.35 | \$0.32 | \$0.31 | \$0.28 |  |  |
| \$0.63                                        | \$0.37 | \$0.35 | \$0.32 | \$0.31 | \$0.28 |  |  |

For additional charges and information refer to page 58, grid E



|  | PRICE PER | PIECE - INC | LUDES 1-COLO | DR PRINT (5R |
|--|-----------|-------------|--------------|--------------|
|--|-----------|-------------|--------------|--------------|

| 250    | 500    | 1,000   | 2,500   | 5,000   |  |
|--------|--------|---------|---------|---------|--|
| \$0.51 | \$0.43 | \$0.394 | \$0.355 | \$0.335 |  |
| \$0.83 | \$0.51 | \$0.50  | \$0.48  | \$0.47  |  |
| \$0.71 | \$0.57 | \$0.512 | \$0.473 | \$0.433 |  |
| \$0.37 | \$0.35 | \$0.32  | \$0.31  | \$0.28  |  |

| 50M      | 75M      | 100M     | 150M     | 250M     |  |
|----------|----------|----------|----------|----------|--|
| \$176.23 | \$154.00 | \$146.18 | \$126.92 | \$115.14 |  |
| \$267.88 | \$221.24 | \$207.28 | \$180.12 | \$170.65 |  |
| \$354.83 | \$318.84 | \$285.83 | \$247.67 | \$226.16