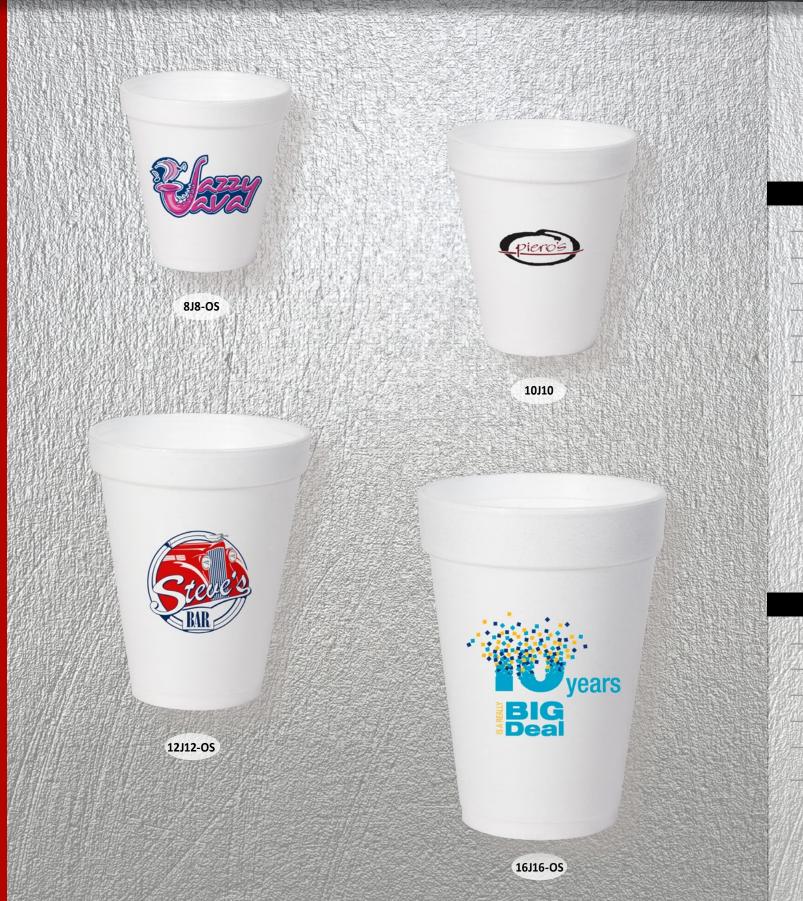

|                              |                       |                              |                       |                       |                        |       |



Please visit us at www.tkcups-sorgs.com

# FOAM CUPS

FOAM CUPS





| 24 HOUR | = Indicates Ligh |
|---------|------------------|
|         |                  |

| en         | νμ γs         |                                                              |        | PRICE PER PIECE - INCLUDES 1-COLOR PRINT (5R) |        |        |        | ) |
|------------|---------------|--------------------------------------------------------------|--------|-----------------------------------------------|--------|--------|--------|---|
| ITEM#      |               | ITEM DESCRIPTION                                             | 250    | 500                                           | 1,000  | 2,500  | 5,000  |   |
| 818        | A HOUR        | 8 oz. Foam Cup                                               | \$0.54 | \$0.45                                        | \$0.3