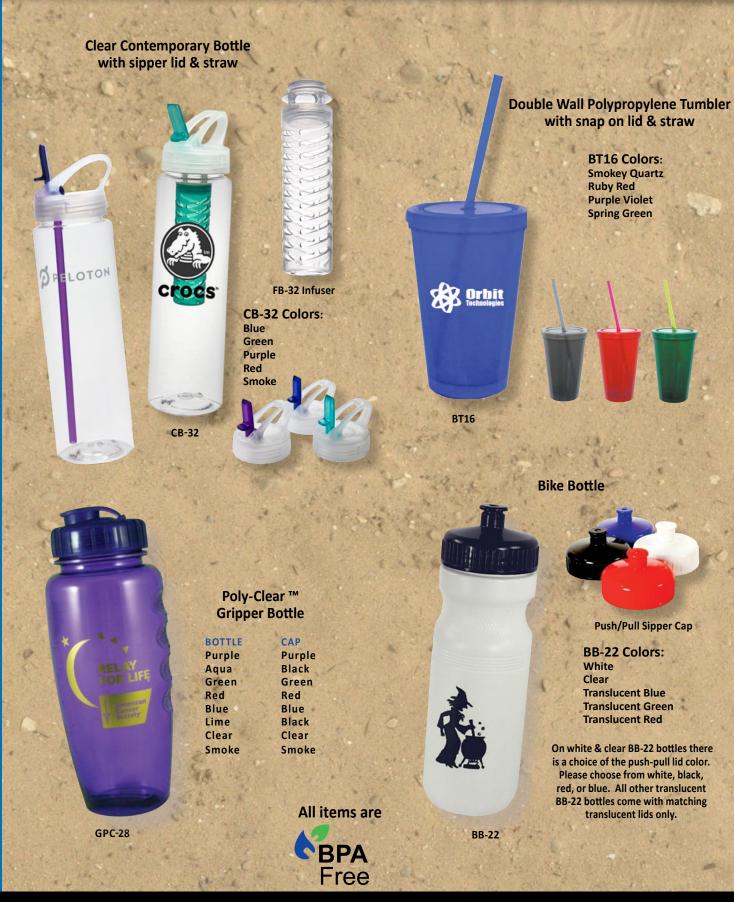

=THOUSAND) - INCLUDES 1-COLOR PRINT (5T)

| 20M     | 40M     | 60M    | 100M   | 200M   |  |
|---------|---------|--------|--------|--------|--|
| \$10.58 | \$10.23 | \$9.53 | \$9.03 | \$8.33 |  |
| \$8.31  | \$7.08  | \$4.13 | \$2.77 | \$1.47 |  |

For additional charges and information refer to page 59, grid J

| 01111001104/15/2231251/16000-16001            |  |
|-----------------------------------------------|--|
| PRICE PKG OF 100 (T)                          |  |
| \$9.90                                        |  |
| \$9.90                                        |  |
| \$9.90                                        |  |
| \$9.90                                        |  |
| BING ROOM // 76400.02 [CAUSE CONSIST // 2003] |  |

# **BIKE BOTTLES & TUMBLE**

**BIKE BOTTLES & TUMBLERS** 



ITEM# ITEM DESCRIPTION CB-32 Clear Contemporary Bottles with lid and straw FB-32 Basket Infuser for CB-32 GPC-28 Poly-Clear <sup>™</sup> Gripper Bottles -Discontinued/while supplies 55 TREUSABLE PETITË

ITEM# ITEM DESCRIPTION BT16 16 oz. Double Wall Tumbler w/ Snap on Lid & Straw Add for each additional ink color per image Add for identical second side multi color prints (No second side charge for 1-color print)



ITEM# ITEM DESCRIPTION

BB-22 22 oz. Bike Bottle w/push-pull lid-Discontinued/while sup

Production Note: While every effort is made to maintain quality, the nature of plastic bottles is such that they may exhibit scratches from packaging or shipping. This is normal and NOT a defect.



PRICE PER PIECE - INCLUDES 1-COLOR PRINT (5R)

|        | 100    | 250    | 500    | 1,000