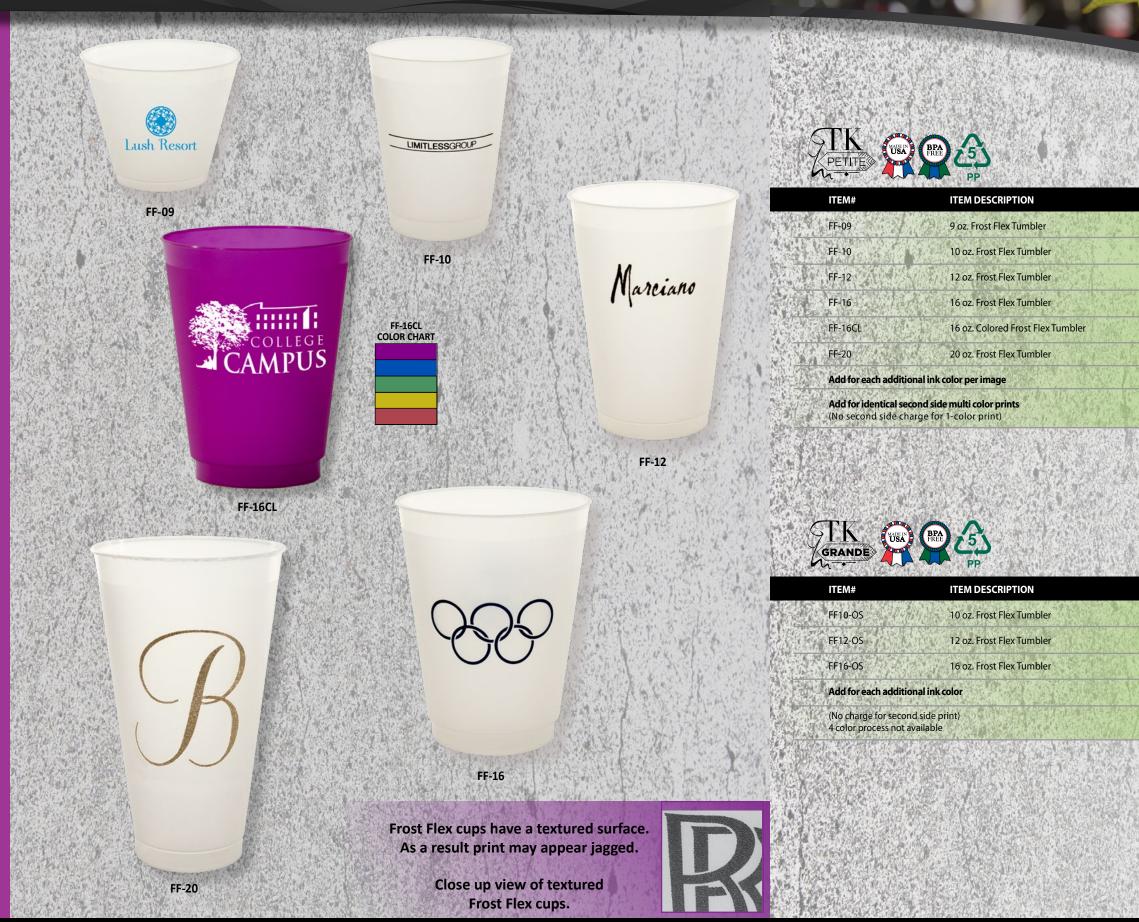

### CUPS

| White Stadium Cups                  | 14-15 |
|-------------------------------------|-------|
| Translucent, Mood, & Colored        | 16-17 |
| Stadium Cups                        |       |
| Clear Soft Sided Plastic Cups       | 18-19 |
| EasyLine Plastic Cups               | 20-21 |
| Translucent Soft Sided Plastic Cups | 22-23 |
| Sampling Items                      | 24-25 |
| Hard Sided Cups, Tumblers,          | 26-27 |
| & Stemware                          |       |
| Frost Flex Tumblers                 | 28-29 |
| Keepsake Collection                 | 30-31 |
| Compostable Paper Hot Cups          | 32-33 |
| Paper Hot Cups                      | 34-35 |
| Coffee Cup Sleeves & Double Wall    | 36-37 |
| Insulated Cups                      |       |
| Foam Cups                           | 38-39 |
| Insulated Coffee and Party Tumblers |       |
|                                     |       |